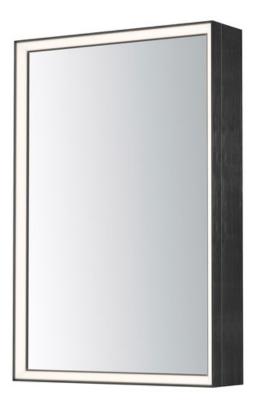

## **PRODUCT DESCRIPTION**

White Acrylic diffusers are miter cut and beveled along the edge of these mirror frames allowing for wider, and brighter lighting. Robust in size, these mirrors feature excellent construction and 2CCT light selection using a discreet touch switch on the frames edge. Hardwire the mirrors to a dimmer switch to control the brightness and the memory function on the LED will recall the chosen color temperature of the previous setting.