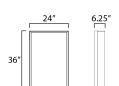

### **MEASUREMENTS**

: 24" W x 36" H x 6.25" Ext DIMENSION

HANGING WEIGHT : 45.32 lb

LAMPING

INPUT VOLTAGE : 120-277V

**LUMENS** : 4,000 Rated (1,500 Del.)

**BULB** : 1 x 47W LED DC Integrated , 47W Total

BULB INCLUDED : (Integrated) CRI : 90 CRI COLOR\_TEMP : 3000K