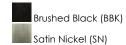

## **PRODUCT DESCRIPTION**

White Acrylic diffusers are miter cut and beveled along the edge of these mirror frames allowing for wider, and brighter lighting. Robust in size, these mirrors feature excellent construction and 2CCT light selection using a discreet touch switch on the frames edge. Hardwire the mirrors to a dimmer switch to control the brightness and the memory function on the LED will recall the chosen color temperature of the previous setting.



### **MEASUREMENTS**

: 24" W x 36" H x 6.25" Ext DIMENSION

HANGING WEIGHT : 45.32 lb

LAMPING

INPUT VOLTAGE : 120-277V

**LUMENS** : 4,000 Rated (1,500 Del.)

**BULB** : 1 x 47W LED DC Integrated , 47W Total

BULB INCLUDED : (Integrated) CRI : 90 CRI COLOR\_TEMP : 3000K

#### **FINISHES OPTION**



## MATERIAL

Aluminum, PC, Glass

#### **RATINGS**

**cETLus** Damp Location CA Title 24





# **ADDITIONAL**

**RATED LIFE 35000 Hours** OPERATING TEMPERATURE: -20°C (-4°F), 40°C (104°F)

Always consult a qualified electrician before installing any lighting product.



WESTERN DISTRIBUTION CENTER (HEADQUARTER) 253 NORTH VINELAND AVE I CITY OF INDUSTRY, CA 91746

### **EASTERN DISTRIBUTION CENTER** 101 GARDNER PARK | PEACHTREE CITY, GA 30269