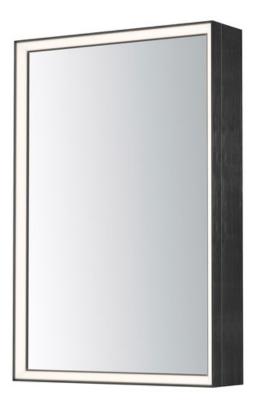

## PRODUCT DESCRIPTION

White Acrylic diffusers are miter cut and beveled along the edge of these mirror frames allowing for wider, and brighter lighting. Robust in size, these mirrors feature excellent construction and 2CCT light selection using a discreet touch switch on the frames edge. Hardwire the mirrors to a dimmer switch to control the brightness and the memory function on the LED will recall the chosen color temperature of the previous setting.