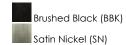

## PRODUCT DESCRIPTION

White Acrylic diffusers are miter cut and beveled along the edge of these mirror frames allowing for wider, and brighter lighting. Robust in size, these mirrors feature excellent construction and 2CCT light selection using a discreet touch switch on the frames edge. Hardwire the mirrors to a dimmer switch to control the brightness and the memory function on the LED will recall the chosen color temperature of the previous setting.



### **MEASUREMENTS**

: 24" W x 36" H x 6.25" Ext DIMENSION

HANGING WEIGHT : 45.32 lb

LAMPING

INPUT VOLTAGE : 120-277V

**LUMENS** : 4,000 Rated (1,500 Del.)

**BULB** : 1 x 47W LED DC Integrated , 47W Total

BULB INCLUDED : (Integrated) CRI : 90 CRI COLOR\_TEMP : 3000K

#### **FINISHES OPTION**



## MATERIAL

Aluminum, PC, Glass

#### **RATINGS**

**cETLus** Damp Location CA Title 24





# **ADDITIONAL**

**RATED LIFE 35000 Hours** OPERATING TEMPERATURE: -20°C (-4°F), 40°C (104°F)

Always consult a qualified electrician before installing any lighting product.



WESTERN DISTRIBUTION CENTER (HEADQUARTER) 253 NORTH VINELAND AVE I CITY OF INDUSTRY, CA 91746

### **EASTERN DISTRIBUTION CENTER** 101 GARDNER PARK | PEACHTREE CITY, GA 30269