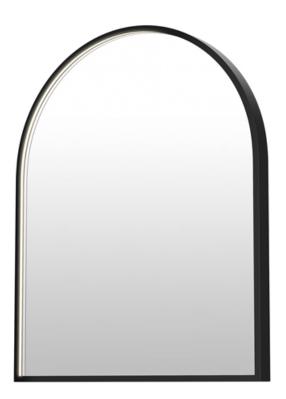

# PRODUCT DESCRIPTION

Elipses of Arches and Ovals are finishes in your choice of Black or Gold. The mirrors feature discreet LED channels along their frame. Whereas white acrylic diffusers pair with Gold frame, the Black mirrors are even less conspicuous featuring a black diffuser along the mirror edge appearing as if there is no light source when turned off.

# **MEASUREMENTS**

DIMENSION : 24" W x 30" H x 1.75" Ext

HANGING WEIGHT : 12.1 lb