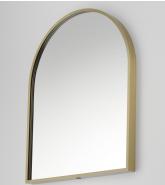

# **PRODUCT DESCRIPTION**

Elipses of Arches and Ovals are finishes in your choice of Black or Gold. The mirrors feature discreet LED channels along their frame. Whereas white acrylic diffusers pair with Gold frame, the Black mirrors are even less conspicuous featuring a black diffuser along the mirror edge appearing as if there is no light source when turned off.

# **FINISHES OPTION**

Black (BK) Gold (GLD)

MATERIAL Aluminum, PC, Glass