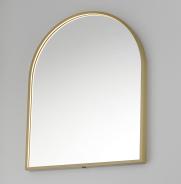

# **PRODUCT DESCRIPTION**

Elipses of Arches and Ovals are finishes in your choice of Black or Gold. The mirrors feature discreet LED channels along their frame. Whereas white acrylic diffusers pair with Gold frame, the Black mirrors are even less conspicuous featuring a black diffuser along the mirror edge appearing as if there is no light source when turned off.

# **FINISHES OPTION**

Black (BK) Gold (GLD)

MATERIAL Aluminum, PC, Glass