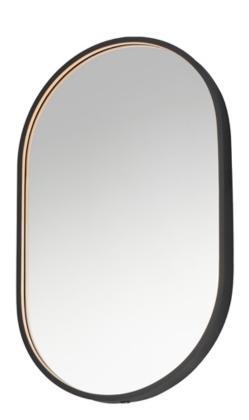

## PRODUCT DESCRIPTION

Elipses of Arches and Ovals are finishes in your choice of Black or Gold. The mirrors feature discreet LED channels along their frame. Whereas white acrylic diffusers pair with Gold frame, the Black mirrors are even less conspicuous featuring a black diffuser along the mirror edge appearing as if there is no light source when turned off.