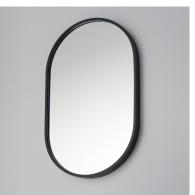

## PRODUCT DESCRIPTION

Elipses of Arches and Ovals are finishes in your choice of Black or Gold. The mirrors feature discreet LED channels along their frame. Whereas white acrylic diffusers pair with Gold frame, the Black mirrors are even less conspicuous featuring a black diffuser along the mirror edge appearing as if there is no light source when turned off.