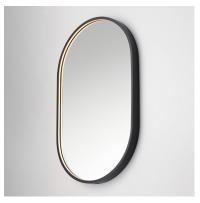

## PRODUCT DESCRIPTION

Elipses of Arches and Ovals are finishes in your choice of Black or Gold. The mirrors feature discreet LED channels along their frame. Whereas white acrylic diffusers pair with Gold frame, the Black mirrors are even less conspicuous featuring a black diffuser along the mirror edge appearing as if there is no light source when turned off.