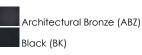

#### **PRODUCT DESCRIPTION**

A straight line profile of aluminum casts lights along the length of the profile in both directions with adjustable color temperatures. Simply toggle between the 5 settings: 2700-3000-3500-4000-500K to suit the space where it is installed. Available in outdoor configurations in powder coat finishes including: Matte White, Black, Architectural Bronze, and Satin Aluminum. A variation of the sconce is plated in Natural Aged Brass and Polished Chrome suitable for interior spaces such as above bath vanities.

## FINISHES OPTION

MATERIAL Aluminum, PC