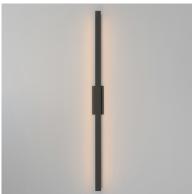

#### **PRODUCT DESCRIPTION**

A straight line profile of aluminum casts lights along the length of the profile in both directions with adjustable color temperatures. Simply toggle between the 5 settings: 2700-3000-3500-4000-500K to suit the space where it is installed. Available in outdoor configurations in powder coat finishes including: Matte White, Black, Architectural Bronze, and Satin Aluminum. A variation of the sconce is plated in Natural Aged Brass and Polished Chrome suitable for interior spaces such as above bath vanities.