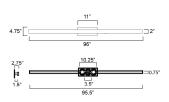

#### **MEASUREMENTS**

| DIMENSION                     | : 96" L 4.75" H x 3" Ext                 |
|-------------------------------|------------------------------------------|
| BACK PLATE                    | : 4.75" W x 11" H x 48" HCO              |
| HANGING WEIGHT                | : 9.9 lb                                 |
| LAMPING                       |                                          |
| INPUT VOLTAGE                 | : 120V                                   |
| LUMENS                        | : 8,400 Rated (6,120 Del.)               |
| BULB                          | : 2 x 60W LED AC Integrated , 120W Total |
| BULB INCLUDED                 | : (Integrated)                           |
| DIMMABLE                      | :                                        |
| CRI                           | : 90 CRI                                 |
| COLOR_TEMP                    | : 3000K                                  |
| LIGHTING_DIRECTION : Indirect |                                          |