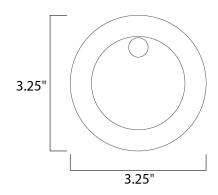

# **MEASUREMENTS**

DIMENSION : 3.25" W x 3.25" H x 1.5" Ext

HANGING WEIGHT : 0.44 lb

LAMPING

INPUT VOLTAGE : 120V LUMENS : 180 Rated

**BULB** : 1 x 2W LED PCB Integrated , 2W Total

BULB INCLUDED : (Integrated)