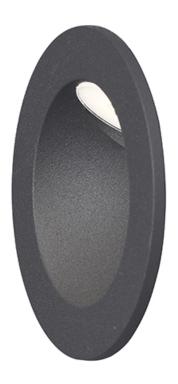

#### PRODUCT DESCRIPTION

Provide safe and functional lighting along your paths by adding spot lighting and bollards. These machined aluminum products enhance the architectural elements of your home by using techniques like grazing and uplighting. Whether you choose to accentuate an object of interest or extend your living space, this collection has the sleek and slim profile to blend seamlessly into you pathways.

# **MEASUREMENTS**

DIMENSION : 3.25" W x 3.25" H x 1.5" Ext

HANGING WEIGHT : 0.44 lb

LAMPING

INPUT VOLTAGE : 120V LUMENS : 180 Rated

**BULB** : 1 x 2W LED PCB Integrated , 2W Total

BULB INCLUDED : (Integrated)

DIMMABLE : No CRI : 80+ CRI COLOR\_TEMP : 3000K LIGHTING\_DIRECTION: Down