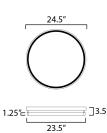

## **MEASUREMENTS**

DIMENSION : 24" L x 24" W x 1.25" H
CANOPY : 24" W x 1.5" H x 24" L

HANGING WEIGHT : 4 lb

**LAMPING** 

INPUT VOLTAGE : 120-277V

LUMENS : 1,890 Rated (1,100 Del.)

BULB : 1 x 27W LED DC Integrated , 27W Total