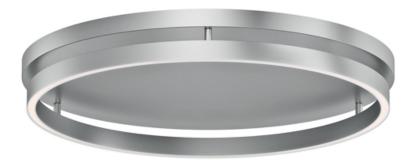

### PRODUCT DESCRIPTION

Our best-selling simple LED integrated rings formed out of aluminum channel. Available in your choice of Matte Black or Brushed Gold, these modern staples of lighting design are enhanced by a recessed LED downlight that is enabled with CCT Selectable features. Select from 5 color temperature settings from warm 2700K to a bright 5000K.

## **MEASUREMENTS**

DIMENSION : 24" L x 24" W x 1.25" H
CANOPY : 24" W x 1.5" H x 24" L

HANGING WEIGHT : 4 lb

**LAMPING** 

INPUT VOLTAGE : 120-277V

LUMENS : 1,890 Rated (1,100 Del.)

BULB : 1 x 27W LED DC Integrated , 27W Total