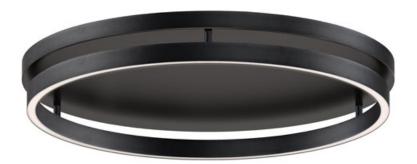

### PRODUCT DESCRIPTION

Our best-selling simple LED integrated rings formed out of aluminum channel. Available in your choice of Matte Black or Brushed Gold, these modern staples of lighting design are enhanced by a recessed LED downlight that is enabled with CCT Selectable features. Select from 5 color temperature settings from warm 2700K to a bright 5000K.

#### **FINISHES OPTION**

Black (BK)

Brushed Aluminum (AL)

Gold (GLD)

MATERIAL

Aluminum

**RATINGS** 

cETLus Dry Location