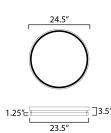

## **MEASUREMENTS**

DIMENSION : 24" L x 24" W x 1.25" H
CANOPY : 24" W x 1.5" H x 24" L

HANGING WEIGHT : 4 lb

**LAMPING** 

INPUT VOLTAGE : 120-277V

LUMENS : 1,890 Rated (1,100 Del.)

BULB : 1 x 27W LED DC Integrated , 27W Total