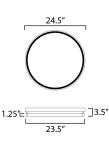

MEASUREMENTS

CRI

Contemporary

Lighting™

DIMENSION CANOPY HANGING WEIGHT :4lb INPUT VOLTAGE : 120-277V LUMENS BULB BULB INCLUDED DIMMABLE : Triac CL : 90 CRI COLOR\_TEMP

: 24" L x 24" W x 1.25" H : 24" W x 1.5" H x 24" L