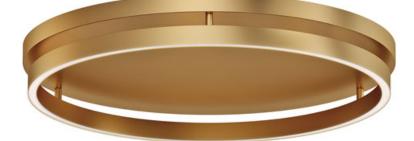

## **PRODUCT DESCRIPTION**

Our best-selling simple LED integrated rings formed out of aluminum channel. Available in your choice of Matte Black or Brushed Gold, these modern staples of lighting design are enhanced by a recessed LED downlight that is enabled with CCT Selectable features. Select from 5 color temperature settings from warm 2700K to a bright 5000K.

## LAMPING

: 1,890 Rated (1,100 Del.) : 1 x 27W LED DC Integrated , 27W Total : (Integrated) : 27-30-35-40-50K