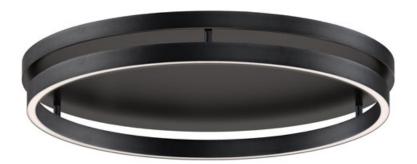

### PRODUCT DESCRIPTION

Our best-selling simple LED integrated rings formed out of aluminum channel. Available in your choice of Matte Black or Brushed Gold, these modern staples of lighting design are enhanced by a recessed LED downlight that is enabled with CCT Selectable features. Select from 5 color temperature settings from warm 2700K to a bright 5000K.