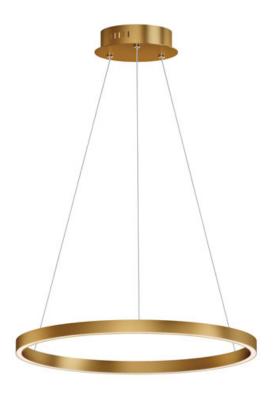

## **PRODUCT DESCRIPTION**

Our best-selling simple LED integrated rings formed out of aluminum channel. Available in your choice of Matte Black or Brushed Gold, these modern staples of lighting design are enhanced by a recessed LED downlight that is enabled with CCT Selectable features. Select from 5 color temperature settings from warm 2700K to a bright 5000K.

## MEASUREMENTS

DIMENSION MAX OAH CANOPY HANGING WEIGHT

: 24" L x 24" W x 1.25" H : 123.5" OAH : 8.25" W x 2" H x 8.25" L

123.5" 1.25

\*max overall height

8.25

LAMPING LUMENS

BULB