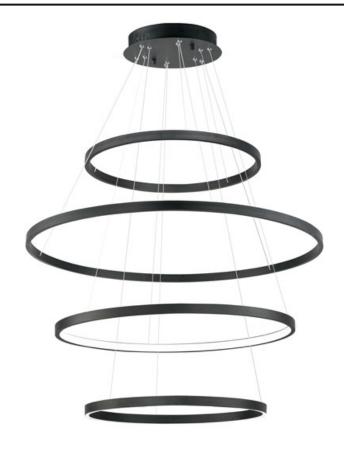

#### PRODUCT DESCRIPTION

Our best-selling simple LED integrated rings formed out of aluminum channel. Available in your choice of Matte Black or Brushed Gold, these modern staples of lighting design are enhanced by a recessed LED downlight that is enabled with CCT Selectable features. Select from 5 color temperature settings from warm 2700K to a bright 5000K.

### **MEASUREMENTS**

DIMENSION : 40" L x 40" W x 36.5" H

MAX OAH : 123.5" OAH

CANOPY : 11" W x 2" H x 11" L

HANGING WEIGHT : 5.8 lb

## FINISHES OPTION

Black (BK)

Brushed Aluminum (AL)

Gold (GLD)