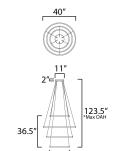

\*max overall height

### **MEASUREMENTS**

DIMENSION : 40" L x 40" W x 36.5" H

MAX OAH : 123.5" OAH

CANOPY : 11" W x 2" H x 11" L

HANGING WEIGHT : 5.8 lb