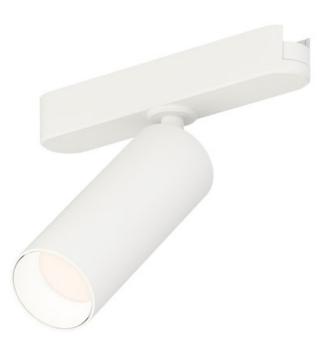

## **PRODUCT DESCRIPTION**

The next generation of track lighting is here with the ultra-slim Continuum series from ET2. Field adjustable track lengths can be extended, connected, or cut to fit the space they are installed. On them, a variety of low voltage light sources can be quickly snapped into place adding and directing light exactly where desired. Various power feed options are available including recessed, on-track, or integrated dimmable driver and switch. Available in Matte Black or Matte White, the track lengths can even be painted to match the exact paint color of the surfaces they are installed. This adaptable track system makes it simple to design the lighting in your space according to your vision and is only limited to your imagination.

| MEASUREMENTS       |                                       |
|--------------------|---------------------------------------|
| DIMENSION          | : 5.75" L x 1.5" W x 5.75" H          |
| HANGING WEIGHT     | : 0.57 lb                             |
| LAMPING            |                                       |
| INPUT VOLTAGE      | : 120-277V                            |
| lumens             | : 630 Rated (490 Del.)                |
| BULB               | : 1 x 7W LED DC Integrated , 7W Total |
| BULB INCLUDED      | : (Integrated)                        |
| DIMMABLE           | : Triac                               |
| CRI                | : 90 CRI                              |
| COLOR_TEMP         | : 3000K                               |
| LIGHTING_DIRECTION | : Down                                |