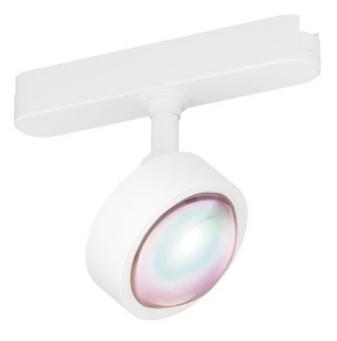

### **PRODUCT DESCRIPTION**

The next generation of track lighting is here with the ultra-slim Continuum series from ET2. Field adjustable track lengths can be extended, connected, or cut to fit the space they are installed. On them, a variety of low voltage light sources can be quickly snapped into place adding and directing light exactly where desired. Various power feed options are available including recessed, on-track, or integrated dimmable driver and switch. Available in Matte Black or Matte White, the track lengths can even be painted to match the exact paint color of the surfaces they are installed. This adaptable track system makes it simple to design the lighting in your space according to your vision and is only limited to your imagination.

#### MEASUREMENTS

Contemporary

Lighting™

| DIMENSION          | : 5.75" L x 2.75" W x 4.25" H         |
|--------------------|---------------------------------------|
| HANGING WEIGHT     | : 0.48 lb                             |
| LAMPING            |                                       |
| INPUT VOLTAGE      | : 120-277V                            |
| LUMENS             | : 450 Rated (350 Del.)                |
| BULB               | : 1 x 5W LED DC Integrated , 5W Total |
| BULB INCLUDED      | : (Integrated)                        |
| DIMMABLE           | : Triac                               |
| CRI                | : 90 CRI                              |
| COLOR_TEMP         | : 3000K                               |
| LIGHTING_DIRECTION | l : Down                              |