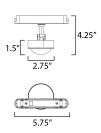

#### MEASUREMENTS

Contemporary

Lighting™

| DIMENSION          | : 5.75" L x 2.75" W x 4.25" H         |
|--------------------|---------------------------------------|
| HANGING WEIGHT     | : 0.48 lb                             |
| LAMPING            |                                       |
| INPUT VOLTAGE      | : 120-277V                            |
| LUMENS             | : 450 Rated (350 Del.)                |
| BULB               | : 1 x 5W LED DC Integrated , 5W Total |
| BULB INCLUDED      | : (Integrated)                        |
| DIMMABLE           | : Triac                               |
| CRI                | : 90 CRI                              |
| COLOR_TEMP         | : 3000K                               |
| LIGHTING_DIRECTION | l : Down                              |