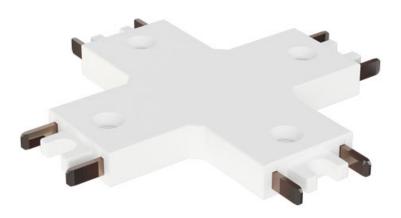

#### PRODUCT DESCRIPTION

The next generation of track lighting is here with the ultra-slim Continuum series from ET2. Field adjustable track lengths can be extended, connected, or cut to fit the space they are installed. On them, a variety of low voltage light sources can be quickly snapped into place adding and directing light exactly where desired. Various power feed options are available including recessed, on-track, or integrated dimmable driver and switch. Available in Matte Black or Matte White, the track lengths can even be painted to match the exact paint color of the surfaces they are installed. This adaptable track system makes it simple to design the lighting in your space according to your vision and is only limited to your imagination.