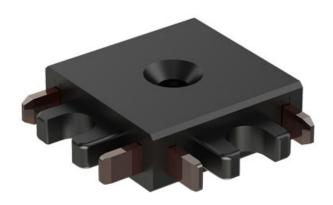

# **MEASUREMENTS**

DIMENSION : 1" L x 1" W x 0.25" H

HANGING WEIGHT : 0.17 lb

LAMPING

BULB : W, OW Total

# MATERIAL

PC