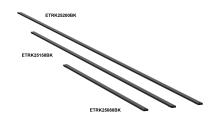

#### PRODUCT DESCRIPTION

The next generation of track lighting is here with the ultra-slim Continuum series from ET2. Field adjustable track lengths can be extended, connected, or cut to fit the space they are installed. On them, a variety of low voltage light sources can be quickly snapped into place adding and directing light exactly where desired. Various power feed options are available including recessed, on-track, or integrated dimmable driver and switch. Available in Matte Black or Matte White, the track lengths can even be painted to match the exact paint color of the surfaces they are installed. This adaptable track system makes it simple to design the lighting in your space according to your vision and is only limited to your imagination.

### **MEASUREMENTS**

DIMENSION : 31.5" L x 0.75" W x 0.25" H

HANGING WEIGHT : 0.46666 lb

**LAMPING** 

INPUT VOLTAGE : V BULB : DIMMABLE :