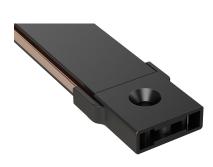

#### PRODUCT DESCRIPTION

The next generation of track lighting is here with the ultra-slim Continuum series from ET2. Field adjustable track lengths can be extended, connected, or cut to fit the space they are installed. On them, a variety of low voltage light sources can be quickly snapped into place adding and directing light exactly where desired. Various power feed options are available including recessed, on-track, or integrated dimmable driver and switch. Available in Matte Black or Matte White, the track lengths can even be painted to match the exact paint color of the surfaces they are installed. This adaptable track system makes it simple to design the lighting in your space according to your vision and is only limited to your imagination.

## MATERIAL

Aluminium