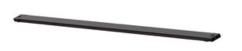

#### PRODUCT DESCRIPTION

The next generation of track lighting is here with the ultra-slim Continuum series from ET2. Field adjustable track lengths can be extended, connected, or cut to fit the space they are installed. On them, a variety of low voltage light sources can be quickly snapped into place adding and directing light exactly where desired. Various power feed options are available including recessed, on-track, or integrated dimmable driver and switch. Available in Matte Black or Matte White, the track lengths can even be painted to match the exact paint color of the surfaces they are installed. This adaptable track system makes it simple to design the lighting in your space according to your vision and is only limited to your imagination.

### **MEASUREMENTS**

DIMENSION : 31.5" L x 0.75" W x 0.25" H

HANGING WEIGHT : 0.46666 lb

**LAMPING** 

INPUT VOLTAGE : V BULB : DIMMABLE :