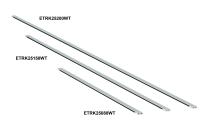

## PRODUCT DESCRIPTION

The next generation of track lighting is here with the ultra-slim Continuum series from ET2. Field adjustable track lengths can be extended, connected, or cut to fit the space they are installed. On them, a variety of low voltage light sources can be quickly snapped into place adding and directing light exactly where desired. Various power feed options are available including recessed, on-track, or integrated dimmable driver and switch. Available in Matte Black or Matte White, the track lengths can even be painted to match the exact paint color of the surfaces they are installed. This adaptable track system makes it simple to design the lighting in your space according to your vision and is only limited to your imagination.

#### **MEASUREMENTS**

DIMENSION : 31.5" L x 0.75" W x 0.25" H

HANGING WEIGHT : 0.46666 lb

LAMPING

BULB : W, OW Total