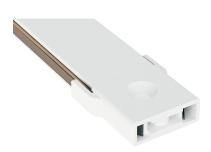

## PRODUCT DESCRIPTION

The next generation of track lighting is here with the ultra-slim Continuum series from ET2. Field adjustable track lengths can be extended, connected, or cut to fit the space they are installed. On them, a variety of low voltage light sources can be quickly snapped into place adding and directing light exactly where desired. Various power feed options are available including recessed, on-track, or integrated dimmable driver and switch. Available in Matte Black or Matte White, the track lengths can even be painted to match the exact paint color of the surfaces they are installed. This adaptable track system makes it simple to design the lighting in your space according to your vision and is only limited to your imagination.