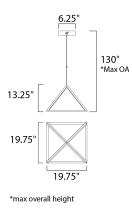

## MEASUREMENTS

LUMENS

BULB

CRI

| DIMENSION       | : 19.75" L x 19.75" W x 13.25" H |
|-----------------|----------------------------------|
| MAX OAH         | : 130" OAH                       |
| CANOPY          | : 6.25" W × 1.5" H × 6.25" L     |
| HANGING WEIGHT  | : 5.94 lb                        |
| LAMPING         |                                  |
| INPUT VOLTAGE : | 120V                             |