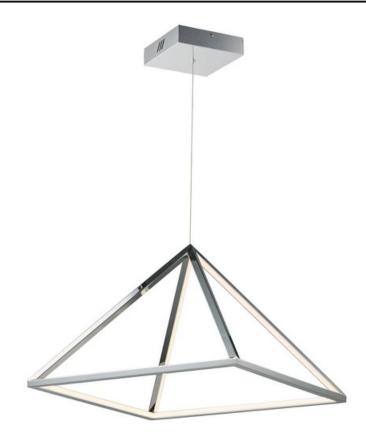

## **PRODUCT DESCRIPTION**

Triangular shaped frames of metal are finished in a mirror like Polished Chrome or Rose Gold. The inner side of these frames house LED strips that provide ample indirect and direct lighting for ultimate comfort and performance.