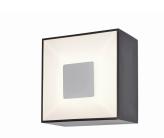

## PRODUCT DESCRIPTION

This collection features Black metal boxes with formed acrylic diffusers which are secured by Polished Chrome inserts. Collage is powered by long life 3000K LEDs which are dimmable with a standard triac dimmer. These boxes can be wall or ceiling mounted and up to 10 pieces can be installed, in a collage like fashion, on one outlet.

## LAMPING

INPUT VOLTAGE : V

LUMENS : 900 Rated

BULB : 1 x 15W LED PCB Integrated , 15W Total

BULB INCLUDED : (Integrated)
DIMMABLE : Triac CL
CRI : 80+ CRI
COLOR\_TEMP : 3000K