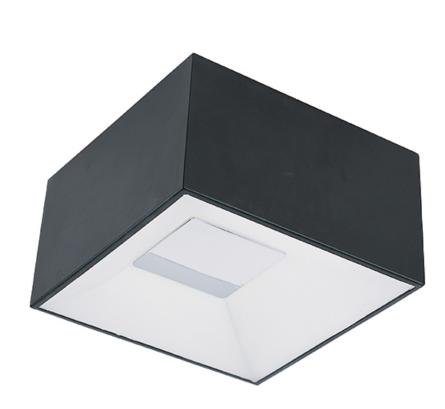

## PRODUCT DESCRIPTION

This collection features Black metal boxes with formed acrylic diffusers which are secured by Polished Chrome inserts. Collage is powered by long life 3000K LEDs which are dimmable with a standard triac dimmer. These boxes can be wall or ceiling mounted and up to 10 pieces can be installed, in a collage like fashion, on one outlet.

## LAMPING

INPUT VOLTAGE : V

LUMENS : 900 Rated

BULB : 1 x 15W LED PCB Integrated , 15W Total

BULB INCLUDED : (Integrated)
DIMMABLE : Triac CL
CRI : 80+ CRI
COLOR\_TEMP : 3000K