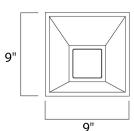

## PRODUCT DESCRIPTION

This collection features Black metal boxes with formed acrylic diffusers which are secured by Polished Chrome inserts. Collage is powered by long life 3000K LEDs which are dimmable with a standard triac dimmer. These boxes can be wall or ceiling mounted and up to 10 pieces can be installed, in a collage like fashion, on one outlet.





# **MEASUREMENTS**

DIMENSION : 9" L x 5.75" W x 9" H

HANGING WEIGHT : 4.51 lb

## LAMPING

INPUT VOLTAGE : V

LUMENS : 900 Rated

BULB : 1 x 15W LED PCB Integrated , 15W Total

BULB INCLUDED : (Integrated)
DIMMABLE : Triac CL
CRI : 80+ CRI
COLOR\_TEMP : 3000K

#### **FINISHES OPTION**



## GLASS

White 61

#### MATERIAL

Metal

#### **RATINGS**

Location



## **ADDITIONAL**

RATED LIFE 40000 Hours OPERATING TEMPERATURE: -20°C (-4°F), 40°C (104°F)

Always consult a qualified electrician before installing any lighting product.



WESTERN DISTRIBUTION CENTER (HEADQUARTER)
253 NORTH VINELAND AVE I CITY OF INDUSTRY, CA 91746

# EASTERN DISTRIBUTION CENTER