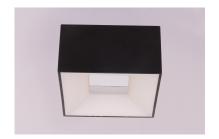

## PRODUCT DESCRIPTION

This collection features Black metal boxes with formed acrylic diffusers which are secured by Polished Chrome inserts. Collage is powered by long life 3000K LEDs which are dimmable with a standard triac dimmer. These boxes can be wall or ceiling mounted and up to 10 pieces can be installed, in a collage like fashion, on one outlet.

## LAMPING

INPUT VOLTAGE : V

LUMENS : 900 Rated

BULB : 1 x 15W LED PCB Integrated , 15W Total

BULB INCLUDED : (Integrated)
DIMMABLE : Triac CL
CRI : 80+ CRI
COLOR\_TEMP : 3000K