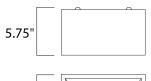

## PRODUCT DESCRIPTION

This collection features Black metal boxes with formed acrylic diffusers which are secured by Polished Chrome inserts. Collage is powered by long life 3000K LEDs which are dimmable with a standard triac dimmer. These boxes can be wall or ceiling mounted and up to 10 pieces can be installed, in a collage like fashion, on one outlet.





# **MEASUREMENTS**

DIMENSION : 9" L x 5.75" W x 9" H

HANGING WEIGHT : 4.51 lb

## LAMPING

INPUT VOLTAGE : V

LUMENS : 900 Rated

BULB : 1 x 15W LED PCB Integrated , 15W Total

BULB INCLUDED : (Integrated)
DIMMABLE : Triac CL
CRI : 80+ CRI
COLOR\_TEMP : 3000K

#### **FINISHES OPTION**



## GLASS

White 61

#### MATERIAL

Metal

#### **RATINGS**

Location



## **ADDITIONAL**

RATED LIFE 40000 Hours OPERATING TEMPERATURE: -20°C (-4°F), 40°C (104°F)

Always consult a qualified electrician before installing any lighting product.



WESTERN DISTRIBUTION CENTER (HEADQUARTER)
253 NORTH VINELAND AVE I CITY OF INDUSTRY, CA 91746

# EASTERN DISTRIBUTION CENTER