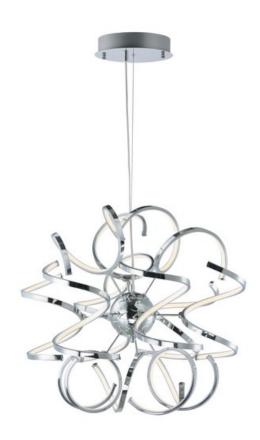

### PRODUCT DESCRIPTION

This contemporary collection features a cork screw configuration of Polished Chrome metal surrounding bands of 3000K LED. This eclectic approach to lighting design is sure to please those looking for a unique source of light.