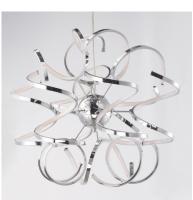

### PRODUCT DESCRIPTION

This contemporary collection features a cork screw configuration of Polished Chrome metal surrounding bands of 3000K LED. This eclectic approach to lighting design is sure to please those looking for a unique source of light.