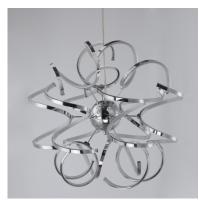

### PRODUCT DESCRIPTION

This contemporary collection features a cork screw configuration of Polished Chrome metal surrounding bands of 3000K LED. This eclectic approach to lighting design is sure to please those looking for a unique source of light.