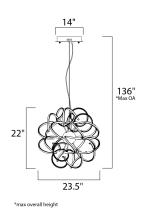

# MEASUREMENTS

DIMENSION : 23.5" L x 23.5" W x 22" H

MAX OAH : 136" OAH

CANOPY : 10" W x 2" H x 10" L

HANGING WEIGHT : 8.4 lb