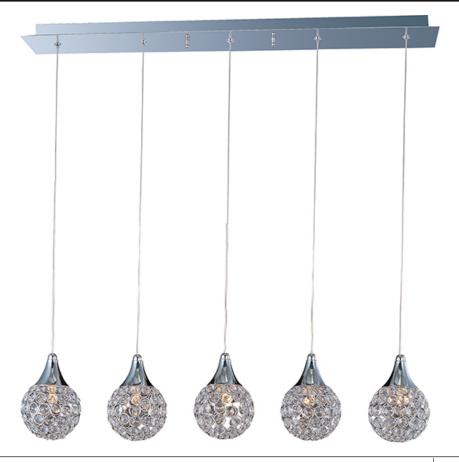

# PRODUCT DESCRIPTION

With formed metal spheres of Polished Chrome framing multifaceted crystal jewelry, the Brilliant Collection adds a touch of contemporary elegance to any design space. The illumination of xenon lamps reflecting through the crystal offers added brilliance by creating a spectrum of color.